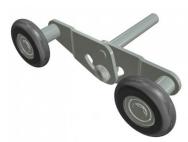

## **Product description**

Duplex Roller Residential 46/11/74 35kg.

Easy adjustable to obtain the best panel adjustment.

Shaft diameter x length: Ø11 x 73,5 mm.

Roller diameter: Ø46 mm. Use with side hinge: 25163 / 25164 / 25165 /

25170.

Maximum door width: 5500mm.

Max. load: 35 kg at 750.000 revolutions.

Application: Residential HOME.

Material: Zinc plated steel. plastic tire (black).